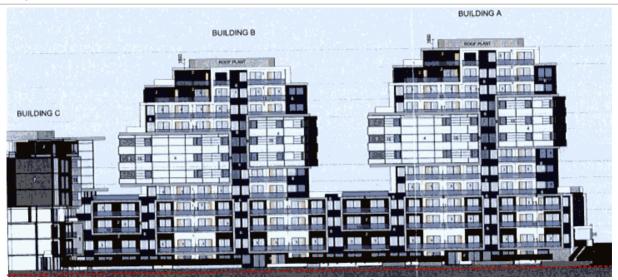

Number **D/458/2015** 

Date 29/06/2015 5:49:41 PM

Location 830 Plenty Road RESERVOIR VIC 3073

Description Mixed use development comprising 3 to 12 storey buildings with 326 dwellings, 962sqm of office in ten tenancies, 106 bicycle spaces and 401 car spaces, use of land for dwellings, reduction in the standard car parking requirement and other matters as shown on the plans accompanying the application.

replaced by (22%) 73 x1 bed, (64%) 209x 2 bed, (8%) 27x 3 bed apts

and (5%) 17 x 3 bed town houses = 326 dwellings,

plus ten (small) office spaces (total 962 sq m), and 401 car spaces

See the plans for evidence of a very high apartment yield

Summerhill rd

north side (view from Coles)

Plenty rd

Plenty rd

south side (view from Albert St)

summerhill rd

Albert St

East side (From Summer hill rd)