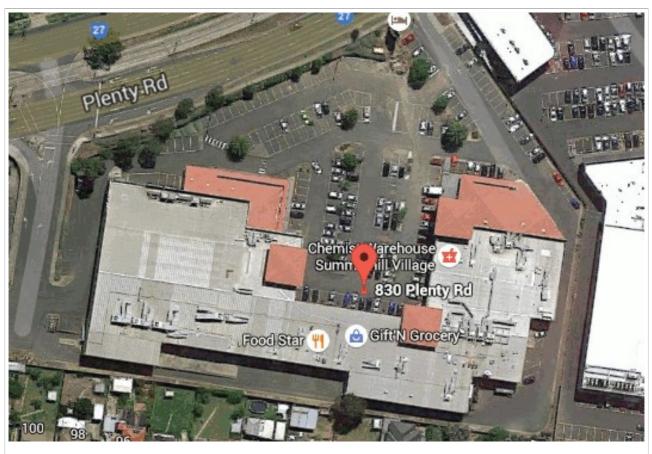

Number **D/458/2015** 

Date 29/06/2015 5:49:41 PM

Location 830 Plenty Road RESERVOIR VIC 3073

Description Mixed use development comprising 3 to 12 storey buildings with 326 dwellings, 962sqm of office in ten tenancies, 106 bicycle spaces and 401 car spaces, use of land for dwellings, reduction in the standard car parking requirement and other matters as shown on the plans accompanying the application.

Status Advertising Completed

Type Mixed Use Development

land size 18,130 sq m (details found via http://gis.darebin.org)

see https://www.google.com.au/maps

Summary Former Summerhill IGA, Medical Centre, Chemist and Pub carpark are