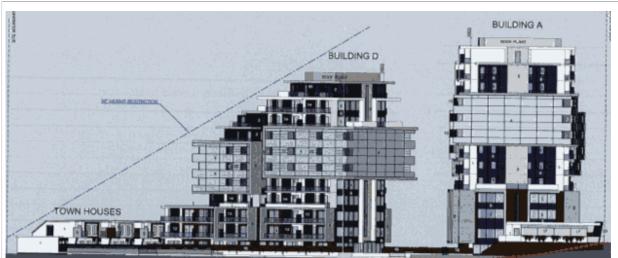

Number **D/458/2015** 

Date 29/06/2015 5:49:41 PM

Location 830 Plenty Road RESERVOIR VIC 3073

Description Mixed use development comprising 3 to 12 storey buildings with 326 dwellings, 962sqm of office in ten tenancies, 106 bicycle spaces and 401 car spaces, use of land for dwellings, reduction in the standard car parking requirement and other matters as shown on the plans accompanying the application.