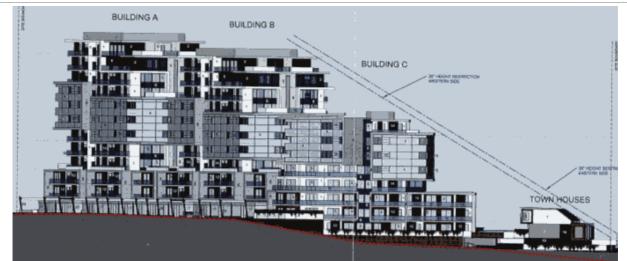

Number **D/458/2015** 

Date 29/06/2015 5:49:41 PM

Location 830 Plenty Road RESERVOIR VIC 3073

Description Mixed use development comprising 3 to 12 storey buildings with 326 dwellings, 962sqm of office in ten tenancies, 106 bicycle spaces and 401 car spaces, use of land for dwellings, reduction in the standard car parking requirement and other matters as shown on the plans accompanying the application.

replaced by (22%) 73 x1 bed, (64%) 209x 2 bed, (8%) 27x 3 bed apts

and (5%) 17 x 3 bed town houses = 326 dwellings,

plus ten (small) office spaces (total 962 sq m), and 401 car spaces

See the plans for evidence of a very high apartment yield

Summerhill rd

north side (view from Coles)

Plenty rd

Plenty rd

south side (view from Albert St)

summerhill rd

Albert St

East side (From Summer hill rd)