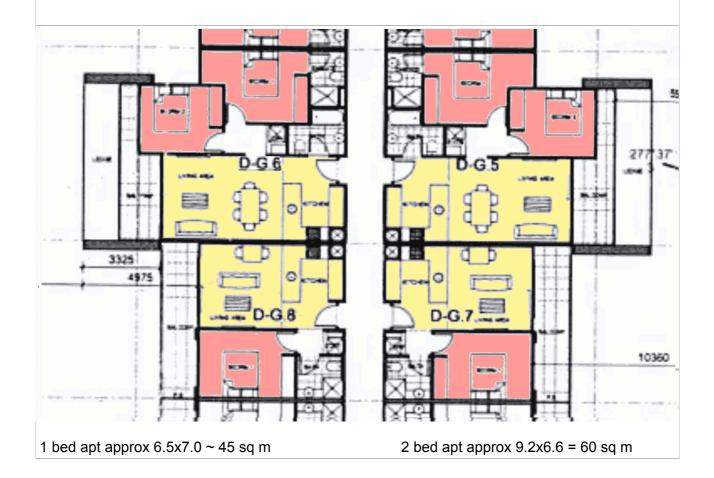

Poor internal amenity for 1 bed apts (< 50 sq m.) & 2 bed apts are not much better

Parking http://planningschemes.dpcd.vic.gov.au/schemes/vpps/52\_06.pdf

requires 88 spaces, rule is 2 space to each 3 or more bed dwelling requires 282 spaces, rule is 1 space to each 1 or 2 bed dwelling requires 65 spaces, rule is 1 visitor space to each 5 dwellings