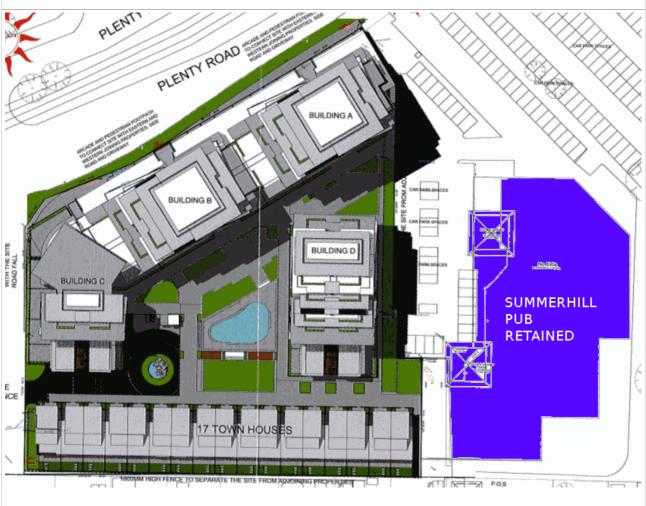

replaced by (22%) 73 x1 bed, (64%) 209x 2 bed, (8%) 27x 3 bed apts

and (5%) 17 x 3 bed town houses = 326 dwellings,

plus ten (small) office spaces (total 962 sq m), and 401 car spaces

See the plans for evidence of a very high apartment yield

? for 10 office spaces (total 962 sq m)

requires >435 in total, and plans show 401 spaces = INSUFFICIENT PARKING

NO LOADING BAYS FOR RETAIL

AND REDUCED PARKING FOR SUMMERHILL PUB PATRONS

WHO architeria and partners pty ltd, 3/110 doncaster rd, doncaster